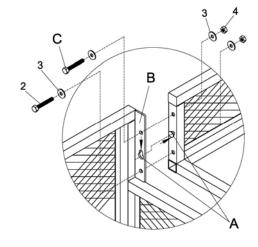

## **Assembly Instructions**

- 1. Align the pin on the small basket with the hole on the large basket (Image A on the right)
- 2. Push down the Big Basket so that the baskets lock in place (Image B)
- 3. Secure the two baskets together using the hardware provided. M6x40 (#2), Washers  $\emptyset$ 6 (#3) and Lock Nut M6 (#4).