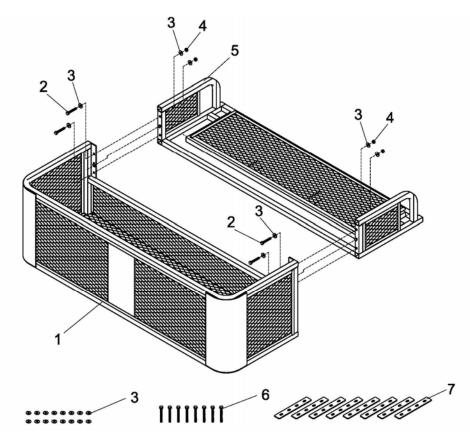

## **Assembly Instructions**

- 1. Align the pin on the small basket with the hole on the large basket (Image A on the right)
- 2. Push down the Big Basket so that the baskets lock in place (Image B)
- 3. Secure the two baskets together using the hardware provided. M6x40 (#2), Washers  $\emptyset$ 6 (#3) and Lock Nut M6 (#4).

Repeat action on both sides.

| No. | Part #   | Description       | Qty |
|-----|----------|-------------------|-----|
| 1   | 50028-10 | Big Basket        | 1   |
| 2   | 50028-11 | Hex Bolt M6X40    | 4   |
| 3   | 50028-12 | Big Washer Ø6     | 24  |
| 4   | 50028-13 | Hex Lock Nut M6   | 12  |
| 5   | 50028-14 | Small Basket      | 1   |
| 6   | 50028-16 | Hex Bolt M6X65    | 8   |
| 7   | 50028-17 | Mounting Brackets | 8   |