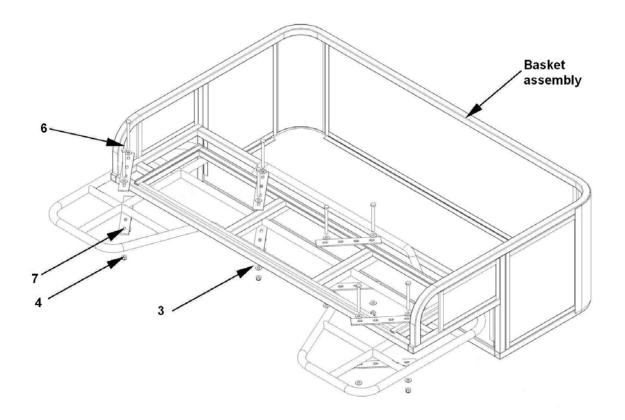

## **Assembly Instructions**

- 1. Align the pin on the small basket with the hole on the large basket (Image A on the right)
- 2. Push down the Big Basket so that the baskets lock in place (Image B)
- 3. Secure the two baskets together using the hardware provided. M6x40 (#2), Washers  $\emptyset$ 6 (#3) and Lock Nut M6 (#4).

Repeat action on both sides.

| No. | Part #   | Description       | Qty |
|-----|----------|-------------------|-----|
| 1   | 50028-10 | Big Basket        | 1   |
| 2   | 50028-11 | Hex Bolt M6X40    | 4   |
| 3   | 50028-12 | Big Washer Ø6     | 24  |
| 4   | 50028-13 | Hex Lock Nut M6   | 12  |
| 5   | 50028-14 | Small Basket      | 1   |
| 6   | 50028-16 | Hex Bolt M6X65    | 8   |
| 7   | 50028-17 | Mounting Brackets | 8   |